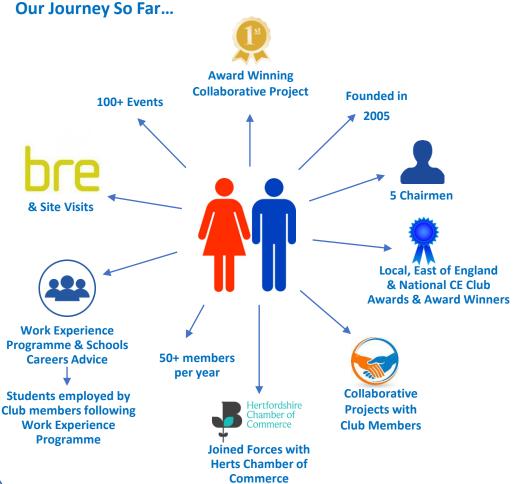

## Herts & Beds Constructing Excellence Club

## What we have planned...

- Club relaunched to engage with businesses in Herts & Beds for 50+ members
- Minimum of 4 CPD accredited events each year
- Building visits new developments and award winning projects
- Network opportunities across the constructing industry including: developers, planners, architects, designers, contractors, sub-contractors and suppliers
- Meet and develop relationships between members
- Provide access to the resources of CE Nationally
- Sharing of best practice and innovation
- Look at how we develop engagement with recently qualified professionals

## **Annual Membership...**

- Attendance at all events with CPD certificates
- Access to 'top and change making' speakers and projects
- Sharing experiences and best practice solutions
- Links with other members in Herts & Beds
- Access to Constructing Excellence and their Annual Awards